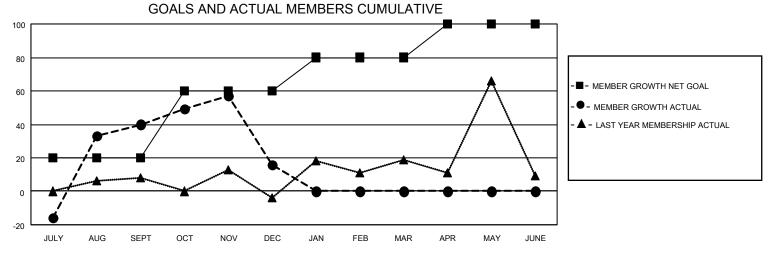

## MONTHLY MEMBERSHIP PROGRESS REPORT

| Clubs                 |               |           |               | Members               |                         |                         |                                                    |
|-----------------------|---------------|-----------|---------------|-----------------------|-------------------------|-------------------------|----------------------------------------------------|
| RESULTS FOR 2021-2022 |               |           |               | RESULTS FOR 2021-2022 |                         |                         |                                                    |
| QUARTER               | NEW CLUB GOAL | NEW CLUBS | DROPPED CLUBS | QUARTER MEN           | MBER GROWTH NET<br>GOAL | MEMBER GROWTH<br>ACTUAL | DROPPED<br>MEMBERS ACTUAL<br>(including transfers) |
| JULY/AUG/SEPT         | 1             | 1         | 0             | JULY/AUG/SEPT         | 20                      | 140                     | 87                                                 |
| OCT/NOV/DEC           | 2             | 1         | 0             | OCT/NOV/DEC           | 40                      | 60                      | 83                                                 |
| JAN/FEB/MAR           | 1             | 0         | 0             | JAN/FEB/MAR           | 20                      | 0                       | 0                                                  |
| APR/MAY/JUNE          | 1             | 0         | 0             | APR/MAY/JUNE          | 20                      | 0                       | 0                                                  |
|                       | GOALS         | AND ACTUA | L NEW CLUBS C | UMULATIVE             |                         |                         |                                                    |