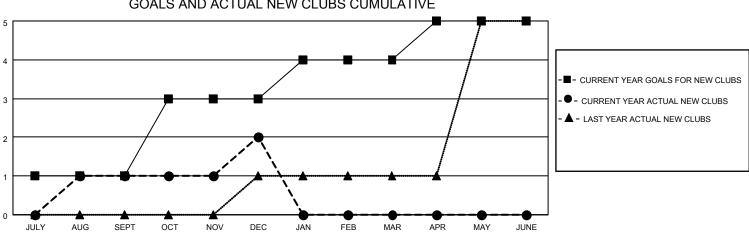

## MONTHLY MEMBERSHIP PROGRESS REPORT

| Clubs                 |               |           |               | Members               |                         |                         |                                                    |
|-----------------------|---------------|-----------|---------------|-----------------------|-------------------------|-------------------------|----------------------------------------------------|
| RESULTS FOR 2021-2022 |               |           |               | RESULTS FOR 2021-2022 |                         |                         |                                                    |
| QUARTER               | NEW CLUB GOAL | NEW CLUBS | DROPPED CLUBS | QUARTER MEN           | MBER GROWTH NET<br>GOAL | MEMBER GROWTH<br>ACTUAL | DROPPED<br>MEMBERS ACTUAL<br>(including transfers) |
| JULY/AUG/SEPT         | 1             | 1         | 0             | JULY/AUG/SEPT         | 20                      | 140                     | 87                                                 |
| OCT/NOV/DEC           | 2             | 1         | 0             | OCT/NOV/DEC           | 40                      | 60                      | 83                                                 |
| JAN/FEB/MAR           | 1             | 0         | 0             | JAN/FEB/MAR           | 20                      | 0                       | 0                                                  |
| APR/MAY/JUNE          | 1             | 0         | 0             | APR/MAY/JUNE          | 20                      | 0                       | 0                                                  |
|                       | GOALS         | AND ACTUA | L NEW CLUBS C | UMULATIVE             |                         |                         |                                                    |